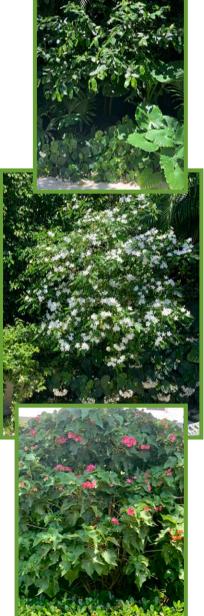

#### In Shelby Wyckoff's Garden:

Star Jasmine - 18 years old

Ranny bought an 8" plant at Fairchild Gardens when we took a tour with the Garden Club 15 years ago . "Dimocarpus -Longan"... It is now at least 12 ft high !

Seminole Dombeya almost 20 years old

Datura purchased 2012 at The Garden Club Christmas Boutique. It blossoms every 6 weeks!