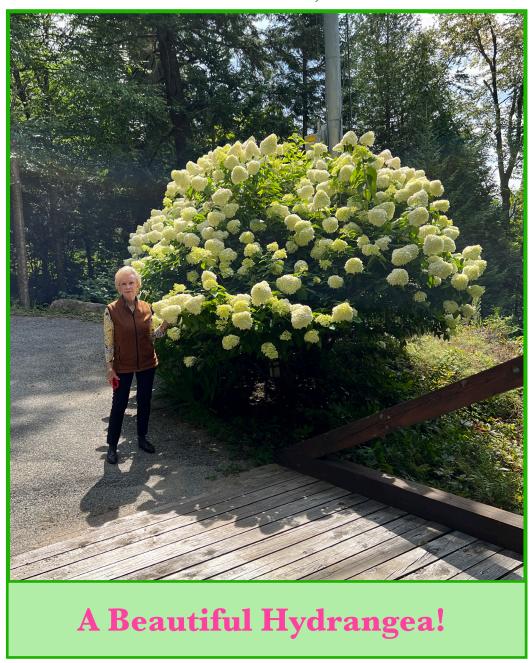

## Summer Snaps



We present you with A very special Combo edition

Thank you, **Dolina**, **Kate and Betsy** for sharing your beautiful garden pictures with us.

Enjoy!



Dolina Frease Glen Cove, NY







left: Rose of Sharon tree

right: Limelight hydrangeas & Crepe Myrtle





## Kate Gubelmann

Newport, RI







Guess who was visiting Lotus Pond with Kate in Newport? Find answer below







The answer: **Louisa Ordway** at the Lotus Pond with Kate

## Betsy Matthews

Lake Placid, NY



Upcoming:

VVG #66: pictures from Nancy Murray from the Garden Club of Honolulu's Major Flower Show &

VVG #67: pictures from Joanie Van der Grift of a private garden in Northeast Harbor, Maine. Please stay tuned...